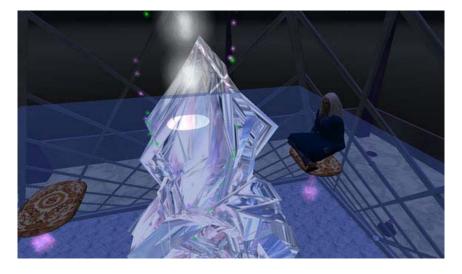

## ThothHorRa to our NESIE Gathering in the Tachyon 11th Heaven Sky Pyramid on 1/10/09:

**ThothHorRa Khandr:** Let us all come together now in a peaceful state, filled with the love and communion we share. See the PINK QUARTZ pyramid as the HEART center of our circle feel the RADIANCE of that heart

The core beam of the Taychon being sent up and through the pyramid from the crystal in the cavern on NESIE and through the Gaia Egg, moves up through this crystalline dynamic above into the small chamber at the top of the pyramid where the energy is COLLECTED and re-charged as a concentration being re-directed like a current running on the surface of a conductive metal, this "surface" here in the top chamber is the outer edge or template, of the whole conducting ELEMENT - the field of NESIE itself; AND those who are connecting through Her.