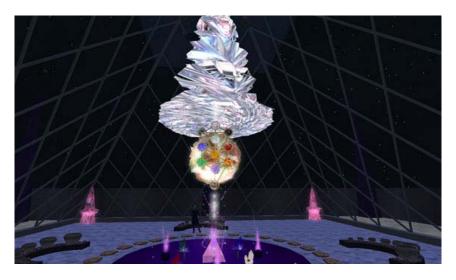

connecting to each of us and through that contact so we are connecting to one another. It is the RING that binds with LOVE and not chains.

You will notice that we have some new dynamics present here. The crystals and their configurations above and the Sepherothic Tree of Life for us here represents the New Earth harmonic of the DNA as it re-arranges into a new pattern of Sepherioth - a new Tree of Life rooted in the New Earth. The sphere draws IN the Breath of the HEART and the energy bodies and transforms it into new ether an etheric current of passage from one frequency and wave-length to another.

The diamond spiraling above is the PURE GEM BODY...also can be seen as the Living Form of the In La'kech Being...the Pure Gem Being. It is the PILLAR or PATH of that Pure Gem actualization as it reaches UP and sustains the TEMPLE of NEW LIFE.

The core beam of the Taychon being sent up and through the pyramid from the crystal in the cavern on NESIE and through the Gaia Egg, moves up through this crystalline dynamic above into the small chamber at the top of the pyramid where the energy is COLLECTED and re-charged as a concentration being re-directed like a current running on the surface of a conductive metal, this "surface" here in the top chamber is the outer edge or template, of the whole conducting ELEMENT - the field of NESIE itself; AND those who are connecting through Her.